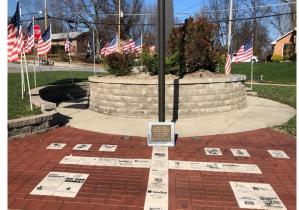

## **Freedom Corner Veterans' Tribute**

Freedom Corner Veterans' Tribute at McCarty and High Street

In 2013, East Side Business Association adopted the right-of-way space at the intersection of E. McCarty and E. High Streets, with the intent to upgrade the Armed Forces Tribute erected in 1976 marking 200 years of service. We named the new veterans' tribute "Freedom Corner," in recognition of the service and sacrifices endured by veterans, past, present and future to preserve the American Way of Life.

Freedom Corner veterans tribute provides veterans' and their families the opportunity to proudly recognize and support their service members with a memorial paver; and an opportunity for the general public to demonstrate their patriotism and support of our armed forces by purchasing a paver with a personalized "show of support message" for our "Defenders of Freedom". You don't have to be a veteran to purchase a tribute paver.

Three sizes of pavers are available as shown below. All proceeds from the sale of pavers go towards the maintenance and preservation of this prominent, east side veterans' tribute. See reverse side for an application; or for questions, email: <u>Info@JCESBA.Org</u>