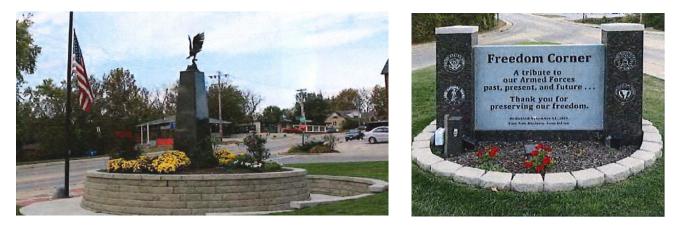

## **Freedom Corner Veterans' Tribute**

Freedom Corner Veterans' Tribute at McCarty and High Street

In 2013, East Side Business Association adopted the right-of-way space at the intersection of E. McCarty and E. High Streets, with the intent to upgrade the Armed Forces Tribute erected in 1976 marking 200 years of service. We named the new veterans' tribute "Freedom Corner," in recognition of the service and sacrifices endured by veterans, past, present and future to preserve the American Way of Life.

Freedom Corner veterans tribute provides veterans' and their families the opportunity to proudly recognize and support their service members with a memorial paver; and an opportunity for the general public to demonstrate their patriotism and support of our armed forces by purchasing a paver with a personalized "show of support message" for our "Defenders of Freedom". You don't have to be a veteran to purchase a tribute paver.