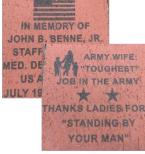

Three sizes of pavers are available as shown below. All proceeds from the sale of pavers go towards the maintenance and preservation of this prominent, east side veterans' tribute. See reverse side for an application; or for questions, email: <u>Info@JCESBA.Org</u>

## **PAVER OPTION EXAMPLES:**

3 LINES 14 CHARACTERS PER LINE 8 X 8 PAVER \$250

5 LINES WITH CUSTOM GRAPHICS

12 X 12 STONE PAVER \$500

BUSINESS LOGO WITH PATRIOTIC MESSAGE