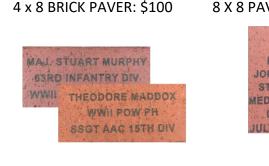

Three sizes of pavers are available as shown below. All proceeds from the sale of pavers go towards the maintenance and preservation of this prominent, east side veterans' tribute. See reverse side for an application; or for questions, email: <u>Info@JCESBA.Org</u>

## **PAVER OPTION EXAMPLES:**

3 LINES 14 CHARACTERS PER LINE 8 X 8 PAVER \$250

5 LINES WITH CUSTOM GRAPHICS

12 X 12 STONE PAVER \$500

BUSINESS LOGO WITH PATRIOTIC MESSAGE